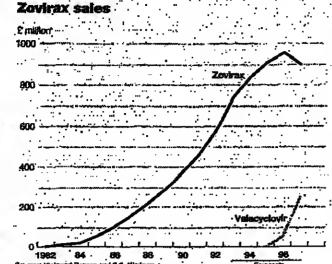

Herpes drug battle opens: Wellcome and SmithKline Beecham, the UK pharmaceuticals groups, opened the battle for the world's rapidlygrowing herpes and shingles treatment market. as they outlined their successors to Wellcome's best-selling product Zovirax, which generated sales last year of £586m.